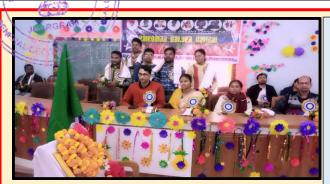

BENGA

WEST

SANTALI PARSI MAHA - 2022

Celebration of Birthday of Pandit Raghunath Murmu - 2021

Officer-in-Charge Government General Degree College Lalgarh Lalgarh, Jhargram, 721516