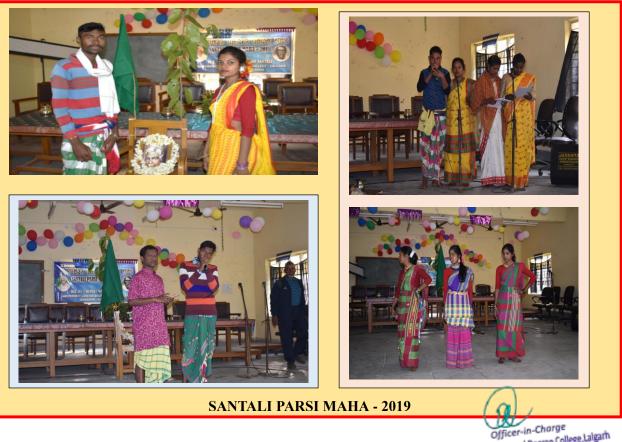

# Promotional Activities of Various Santali Culture

Officer-in-Chorge Government General Degree College,Lalgarh Lalgarh, Ihargram, 721516 GARH