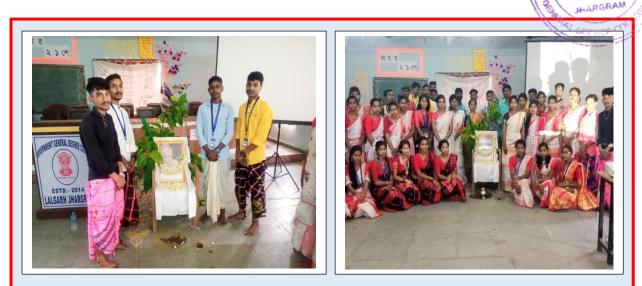

BENGA

WEST

SANTALI PARSI MAHA - 2022

Celebration of Birthday of Pandit Raghunath Murmu - 2021

Officer-in-Charge Government General Degree College Lalgarh Lalgarh, Jhargram, 721516