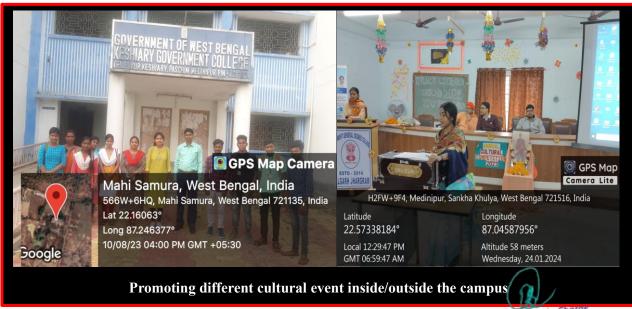

# Promotional Activities of Various Santali Culture

Officer-in-Chorge Government General Degree College,Lalgarh Lalgarh, Ihargram, 721516 GARH