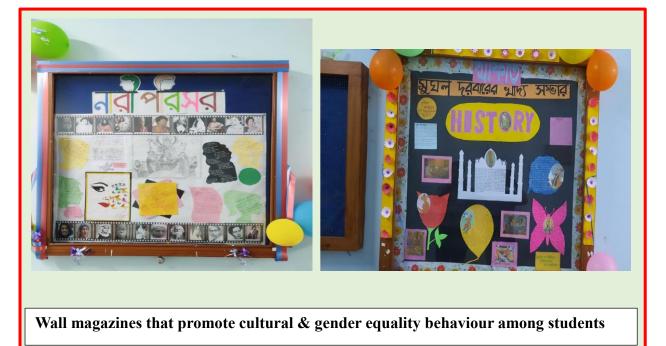

# GOVERNMENT OF WEST BENGAL GOVERNMENT GENERAL DEGREE COLLEGE, LALGARH LALGARH :: JHARGRAM :: 721516

E-mail: principal@lalgarhgovtcollege.org, Website: www.lalgarhgovtcollege.org

7.1.4.1 Describe the Institutional efforts/initiatives in providing an inclusive environment i.e., tolerance and harmony towards cultural, regional, linguistic, communal socioeconomic diversity: