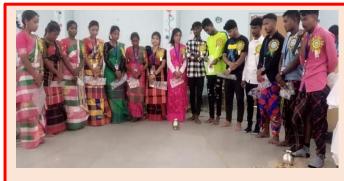

BENGA

WEST

SANTALI PARSI MAHA - 2022

Celebration of Birthday of Pandit Raghunath Murmu - 2021

Officer-in-Charge Government General Degree College Lalgarh Lalgarh, Jhargram, 721516

#### GOVERNMENT OF WEST BENGAL GOVERNMENT GENERAL DEGREE COLLEGE, LALGARH LALGARH :: JHARGRAM :: 721516

E-mail: principal@lalgarhgovtcollege.org, Website: www.lalgarhgovtcollege.org

.....

Celebration of Birthday of Pandit Raghunath Murmu - 2022