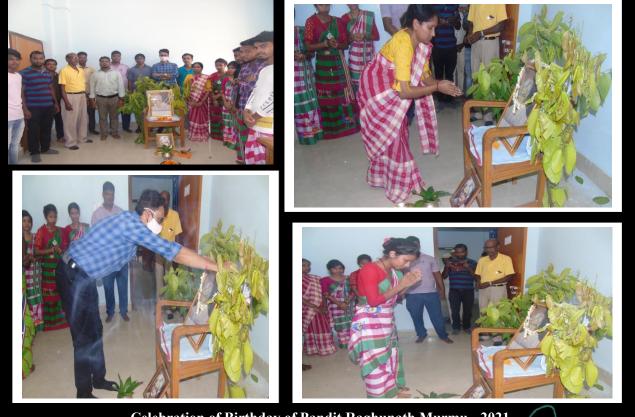

BENGA

WEST

SANTALI PARSI MAHA - 2022

Celebration of Birthday of Pandit Raghunath Murmu - 2021

Officer-in-Charge Government General Degree College Lalgarh Lalgarh, Jhargram, 721516

#### GOVERNMENT OF WEST BENGAL GOVERNMENT GENERAL DEGREE COLLEGE, LALGARH LALGARH :: JHARGRAM :: 721516

E-mail: principal@lalgarhgovtcollege.org, Website: www.lalgarhgovtcollege.org

.....

Celebration of Birthday of Pandit Raghunath Murmu - 2022