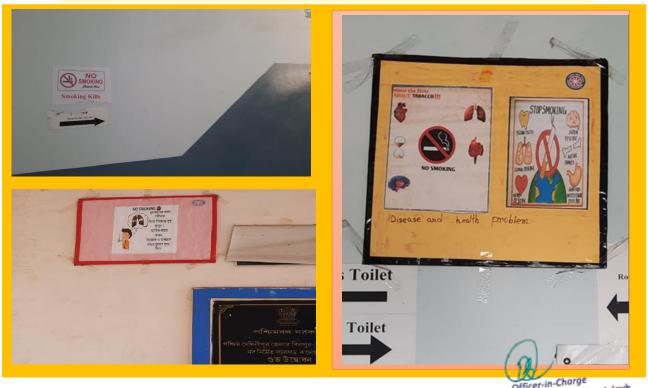

# **Tobacco Free Campus Initiative**

Sor. of

#### **No Smoking Campus Initiatives**