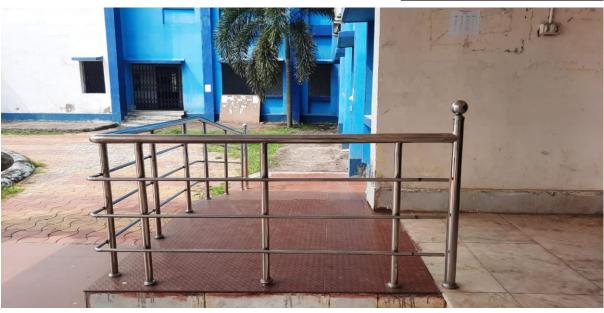

- 1. The main college building has tried to freed barriers.
- 2. One ramp has been provided to the students for the easy access of college building.
- 3. The library reading room and office room is located at ground floor for the barrier free access for students.

### RAMP TO THE COLLEGE ENTRANCE