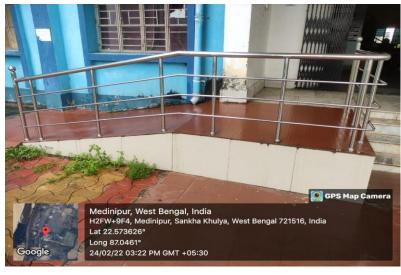

- 1. The main college building has tried to freed barriers.
- 2. One ramp has been provided to the students for the easy access of college building.
- 3. The library reading room and office room is located at ground floor for the barrier free access for students.

### RAMP TO THE COLLEGE ENTRANCE