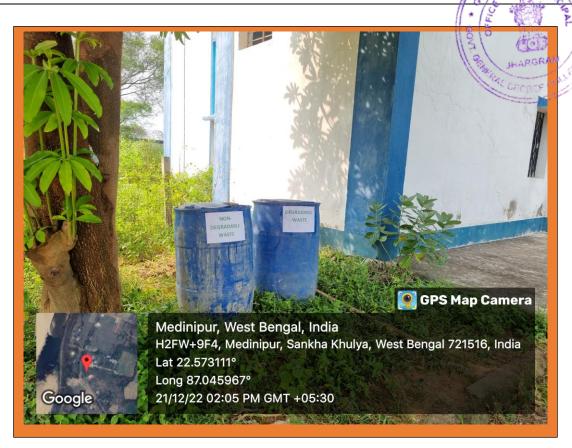

# Management of the various types of degradable and non-degradable waste:

- 1. Properly labelled Dustbins are placed at different corner of each floor and those are used properly by all.
- 2. The College had arranged two separate pits located at the rear end of the college premise for the disposal of two categories of solid wastes- biodegradable and non-biodegradable.