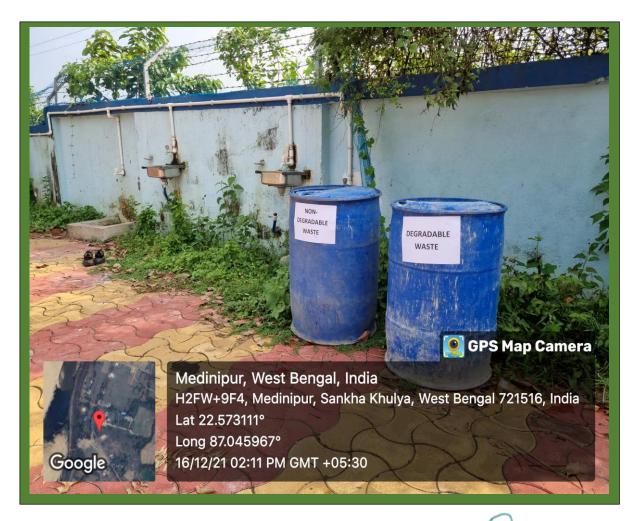

# Management of the various types of degradable and non-degradable waste:

- 1. Properly labelled Dustbins are placed at different corner of each floor and those are used properly by all.
- 2. The College had arranged two separate pits located at the rear end of the college premise for the disposal of two categories of solid wastes- biodegradable and non-biodegradable.