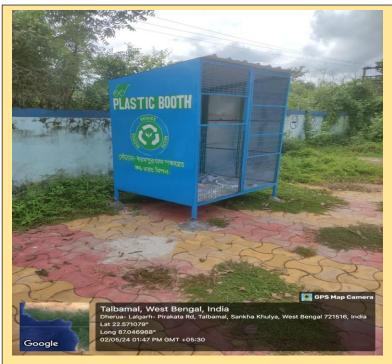

# Management of the various types of degradable and non-degradable waste:

- 1. Properly labelled Dustbins are placed at different corner of each floor and those are used properly by all.
- 2. The College had arranged two separate pits located at the rear end of the college premise for the disposal of two categories of solid wastes- biodegradable and non-biodegradable.