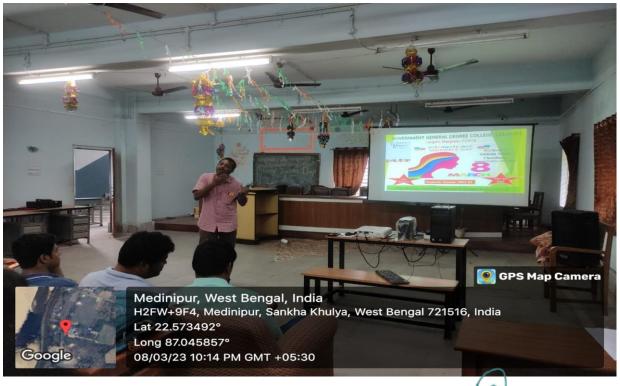

# REPORT ON WOMEN'S DAY PROGRAMME

Programme: Observance of Women's Day

Date: 08.03.2022

Organised by: Women's Redressal Cell, Government General Degree College, Lalgarh

Venue: College Hall

The Women's Redressal Cell of Government General Degree College, Lalgarh observed International Women's Day on 8th march 2022.

On this special occasion, a wall magazine named 'NARI PARISOR' was inaugurated at 12.30 pm by the honorable Officer in Charge, Sri Bisweswar Chakrabarty.

After this the committee convenor, joint convenor and other members delivered short speeches to the students about the importance of the day. Students participated in the event with joy and made the event a success by performing dance, music, recitation, and speech on various topics related to Women's day. At the end of the program, the convenor of the committee Sirin Mollah madam announced the end the program by thanking everyone.

The program was attended by 40 students and the faculty members of women redressal cell. The program was also attended by other professors of the college .Thus the celebration of this day has been successful.