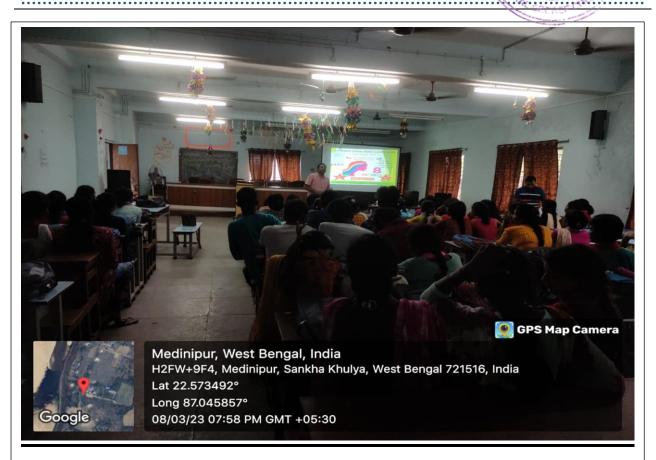

# REPORT ON WOMEN'S DAY PROGRAMME

Programme: Observance of Women's Day

Date: 08.03.2022

Organised by: Women's Redressal Cell, Government General Degree College, Lalgarh

Venue: College Hall

The Women's Redressal Cell of Government General Degree College, Lalgarh observed International Women's Day on 8th march 2022.

On this special occasion, a wall magazine named 'NARI PARISOR' was inaugurated at 12.30 pm by the honorable Officer in Charge, Sri Bisweswar Chakrabarty.

After this the committee convenor, joint convenor and other members delivered short speeches to the students about the importance of the day. Students participated in the event with joy and made the event a success by performing dance, music, recitation, and speech on various topics related to Women's day. At the end of the program, the convenor of the committee Sirin Mollah madam announced the end the program by thanking everyone.

The program was attended by 40 students and the faculty members of women redressal cell. The program was also attended by other professors of the college .Thus the celebration of this day has been successful.