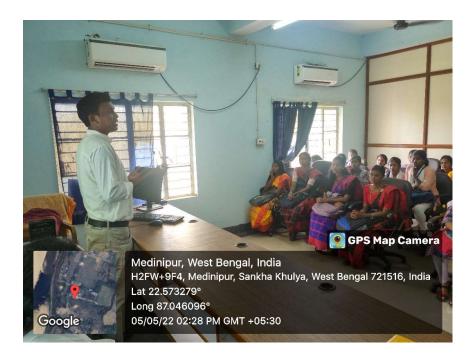

The seminar attracted a significant audience of students and faculty members, who were keen to learn more about the history and development of this important indigenous language. Total Attendance of students was 19.

## Geo-Tagged Photographs: