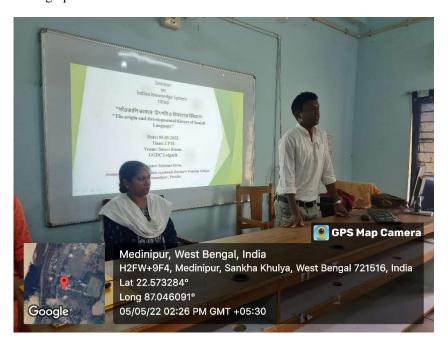

## Seminar Report on "The Origin and Developmental History of Santali Language" dated 05.05.22

On May 5, 2022, a seminar titled "সাঁওতালি ভাষার উৎপত্তি ও বিকাশের ইতিহাস" ("The Origin and Developmental History of Santali Language") was held at the smart room of Government General Degree College, Lalgarh, Jhargram. The session commenced at 2:00 PM and was part of the college's initiative to explore and promote the Indian Knowledge System.

The seminar was conducted by Sukumar Saren, Assistant Professor at Purnadish Joychandi Teacher's Training College, Raghunathpur, Purulia. As a specialist in tribal languages and culture, Mr. Saren delivered an in-depth presentation on the Santali language, focusing on its origins, evolution, and role in the cultural history of India.

## Geo-Tagged Photographs: