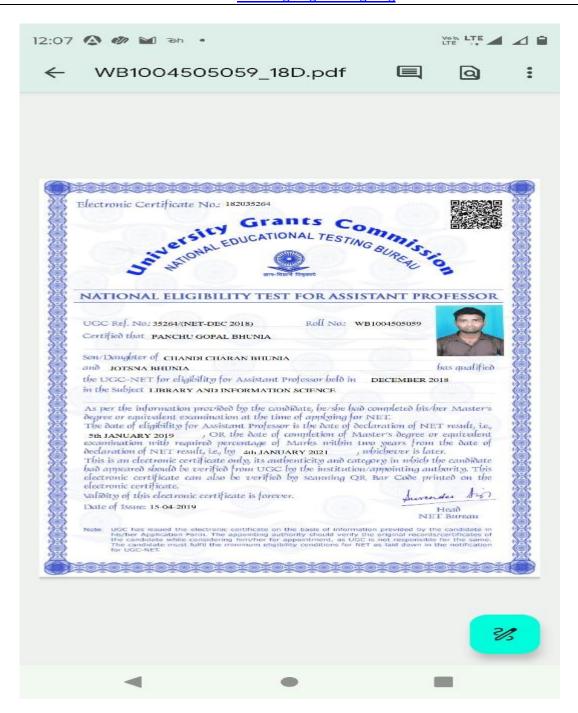

ficate |
| <li>b) Wherever PWD is shown in the UGC Ref. No., the recru<br/>documents of disability.</li>                                                                                                                                                                                                                 | uitment body should check the re                                             | levan  |
|                                                                                                                                                                                                                                                                                                               |                                                                              |        |







| Ele  | ectronic Certificate No.: 121003724<br>Grants Com                                                                                                                                                                                                                                                                                                                                               |                        |
|------|--------------------------------------------------------------------------------------------------------------------------------------------------------------------------------------------------------------------------------------------------------------------------------------------------------------------------------------------------------------------------------