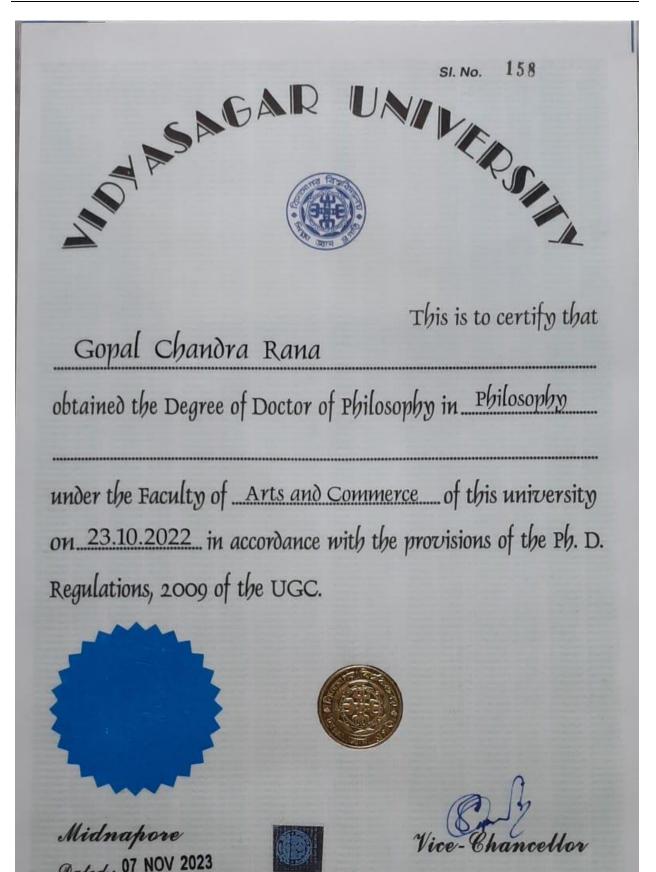

UNIVERSIA ASAGAR This is to certify that Debabsata Das obtained the Degree of Doctor of Philosophy in Bolany under the Faculty of Geience of this University in the year 2007\_\_\_\_ Hidnapore

G2D000067