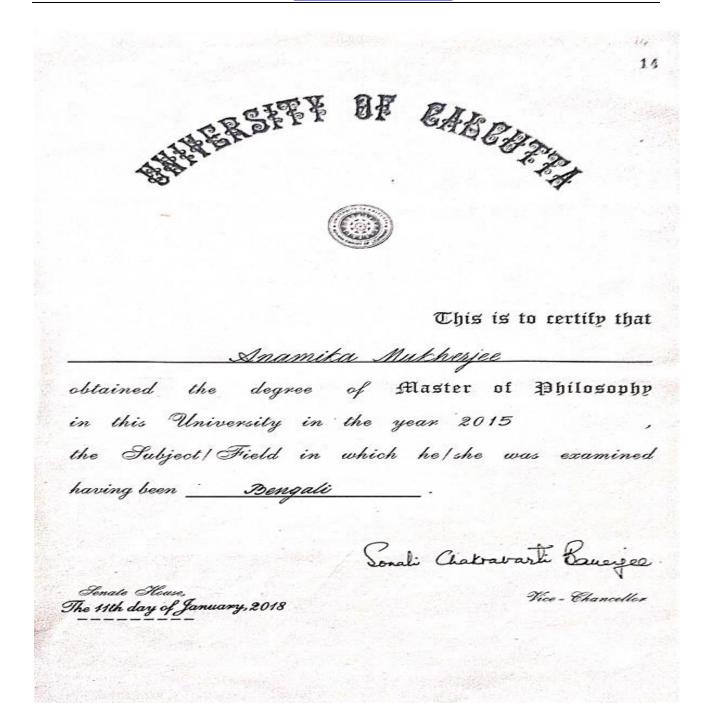

Certified that

# Smt. Amrita Dey

was admitted to the Degree of **Boctor of Philosophy in Arts** of this University on **08.09.2016** and that the degree was conferred on him/her at the Convocation held in December **2016** with all the Rights and Privileges thereto appertaining.

In Witness whereof the Signature of the Vice-Chancellor

Indaupur University is hereunto affixed.

The 24th December, 2016

Vice-Chancello

of

রবীন্দ্র 👹 ভারতী Rahindra Bharati ঘোষণা করা হচ্ছে *জিব্যাঙ্গা*জ 6511-3 এই বিশ্ববিদ্যালয়ের .<u>২০০২-</u>.... সালের *.রা.ই. বিশ্বার*...... বিষয়ের এম. ফিল. পরীক্ষায় .................................. গ্রেড-এ/ শ্রেণীতে উত্তীর্ণ হয়ে বিশ্ববিদ্যালয় থেকে এম.ফিল. উপাধি অর্জন করেছেন। রবীন্দ্রভারতী বিশ্ববিদ্যালয় কলকাতা DZ 681 2020 ..... This is to certify that ... Thibarrish .... Ghash obtained the M. Phil. degree in Political Science at this University at the Examination for the year 2008..... and that he / she was armaduidhe Dr Vice-Chancellor Rabindra Bharati University The Sth May 2011 Shibasish abosh