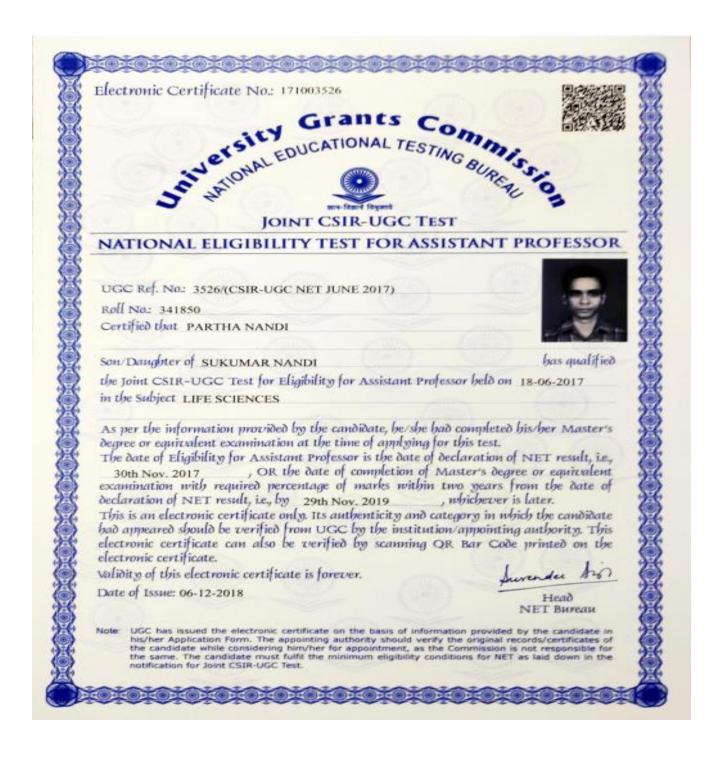

#### वैज्ञानिक तथा औद्योगिक अनुसंधान परिषद् COUNCIL OF SCIENTIFIC & INDUSTRIAL RESEARCH मानव संसाधन विकास समूह, परीक्षा एकक Human Resource Development Group, Examination Unit

भी.एस.आई.आर. फॉम्प्लीकस, लाईब्रेरी एवेन्यू रोड़, पूथा, नई दिल्ली - 110012 CSIR Complex, Library Avenue Road, Pusa, New Delhi-110012

Sr.No. 3061232056 Ref. No: 17-06/2012/0/EU-V

ROLLND: 353516 SH. KISHORE MAJHI SID FANINDRA NATH MAJHI VILL MIRAPARA PO KARJANA CHATI PS BHATAR DIST BURDWAN WE 713102 Dated 51-11-12-

Sub: - Joint CSIR-UGC Test for Junior Research Fellowship and Eligibility for Lectureship (NET) held on 17-05-2012.

Dear Candidate.

CSIR is pleased to inform you that you have been declared successful in the above examination and secured 0048/0980 rank in the subject LIFE SCIENCES under ELIGIBILITY FOR LECTURESHIP (NET) category only subject to fulfilling the eligibility criteria laid down by UGC.